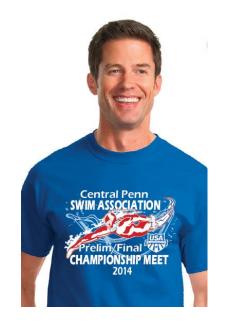

Solid royal blue t- shirts, short or long sleeve, 100% pre-shrunk cotton

• Youth sizes: S, M, L

• Adult sizes: S, M, L, XL, XXL, XXXL

• Short sleeve: \$15 (XXL or XXXL \$17)

• Long sleeve: \$18 (XXL or XXXL \$20)